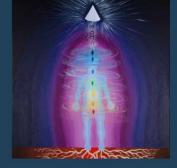

## Activation of the Light Body Chakras 1153 – 2304, according to Natara®

The divine acceptance characterizes the Light Body Activation from the 1153rd - 2304th chakra to accept oneself again as a human being with a healthy and liberated body. Three levels of acceptance gradually let you consciously experience your divine soul, accept the human experience in the body, and to live joyfully.

Your manifestation power is once again doubled, and your light pillar, through which you are connected to the earth and the cosmos, becomes more powerful and expands. The chakras are activated in a 384 rhythm. Through a renewed expansion of the emotional body and mental body, you experience more and more protection and lightness. Everything happens immediately. There is no more integration time. Children up to the age of 18 are also reintegrated and automatically participate.